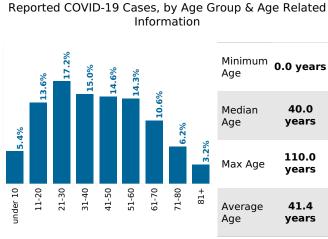

## **COVID-19 in South Carolina** As of 11:59 PM on 7/19/2021

40.0

41.4

Cases

604,650