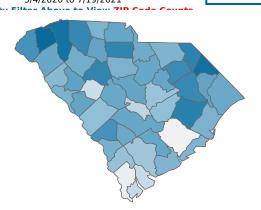

## Select Date Range & County to Filter Page Values

Non-Null Values Only

COUNTY

**Past 2 weeks Confirmed** 

3,873

Rate of COVID-19 Cases per 10,000 population, by County County Displayed: **South Carolina** | Dates Displayed: 3/4/2020 to 7/19/2021