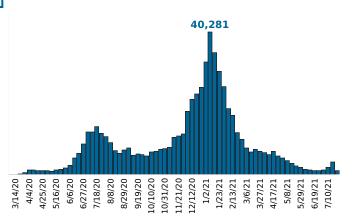

Find your ZIP ΔII

Reported COVID-19 Cases, by Week of Report County Displayed: **South Carolina** | Dates Displayed: 3/4/2020 to 7/19/2021

County Displayed: South Carolina | Dates Displayed:3/4/2020 to 7/19/2021 Note: Data is suppressed for fewer than 5 cases