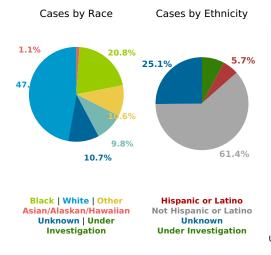

Find your ZIP ΔII

Reported COVID-19 Cases, by Week of Report County Displayed: **South Carolina** | Dates Displayed: 3/4/2020 to 7/19/2021

County Displayed: South Carolina | Dates Displayed:3/4/2020 to 7/19/2021 Note: Data is suppressed for fewer than 5 cases