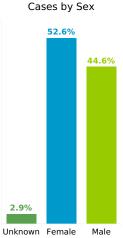

Find your ZIP ΔII

Reported COVID-19 Cases, by Week of Report County Displayed: **South Carolina** | Dates Displayed: 3/4/2020 to 7/19/2021

County Displayed: South Carolina | Dates Displayed:3/4/2020 to 7/19/2021 Note: Data is suppressed for fewer than 5 cases